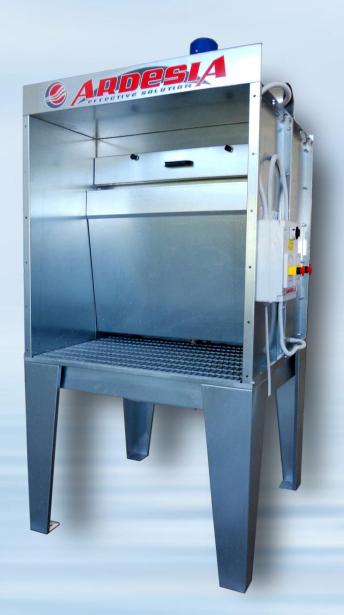

#### **MODEL: MINI SINGLE**

#### **DESCRIPTION:**

This type of painting booth is suitable for suctioning and demolishing the pigments and fumes emitted from paint-spay made with synthetic solvents, organic and water. The removal of the pigments and fumes occurs with a frontal veil of water and with "Paint-Stop" filter. It is used mainly for the painting of small objects, for the testing of paint for laboratories. This booth is built with modular panels of galvanized press-folded sheet-iron.