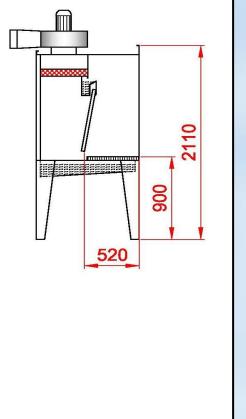

#### **MODEL: MINI SINGLE**

## **MODEL: MINI SINGLE**

|   | Model            | <b>A</b><br>Usable<br>width,<br>mm | B<br>Overall<br>width,<br>mm | H<br>Overall<br>height,<br>mm | Diameter<br>outbound<br>tube, mm | Exhaust fan,<br>power, kW | Nominal air<br>flow<br>m³/ h |
|---|------------------|------------------------------------|------------------------------|-------------------------------|----------------------------------|---------------------------|------------------------------|
|   | MINI SINGLE -1   | 1000                               | 1190                         | 2600                          | 250                              | 0,55                      | 2000                         |
|   | MINI SINGLE -1.5 | 1500                               | 1690                         | 2650                          | 250                              | 0,75                      | 3000                         |
| Ī | MINI SINGLE - 2  | 2000                               | 2190                         | 2700                          | 300                              | 1,1                       | 4000                         |