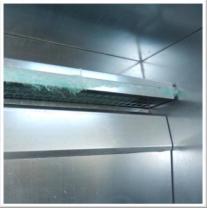

#### **DESCRIPTION:**

This type of painting booth is suitable for suctioning and demolishing the pigments and fumes emitted from paint-spay made with synthetic solvents, organic and water. The removal of the pigments and fumes occurs with a frontal veil of water and with "Paint-Stop" filter. It is used mainly for the painting of small objects, for the testing of paint for laboratories. This booth is built with modular panels of galvanized press-folded sheet-iron.

#### **EQUIPMENT:**

- 1. Antispark centrifugal electrical fan
- 2. Energy-saving electric motor IE2
- 3. Frontal zinc plated veil
- 4. Metallic drawers with "Paint-Stop" filter
- 5. Wired electrical panel IP 55
- 6. Stainless steel electrical immersion pump
- 7. Change section