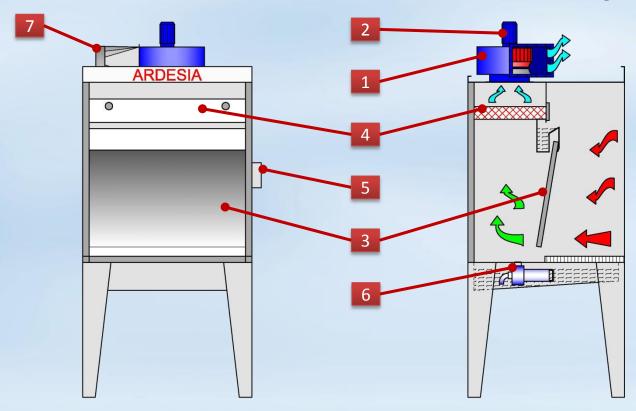

#### **EQUIPMENT:**

- 1. Antispark centrifugal electrical fan
- 2. Energy-saving electric motor IE2
- 3. Frontal zinc plated veil
- 4. Metallic drawers with "Paint-Stop" filter
- 5. Wired electrical panel IP 55
- 6. Stainless steel electrical immersion pump
- 7. Change section