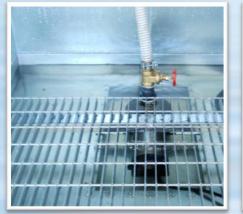

#### **EQUIPMENT:**

- 1. Antispark centrifugal electrical fan
- 2. Energy-saving electric motor IE2
- 3. Frontal zinc plated veil
- 4. Metallic drawers with "Paint-Stop" filter
- 5. Wired electrical panel IP 55
- 6. Stainless steel electrical immersion pump
- 7. Change section