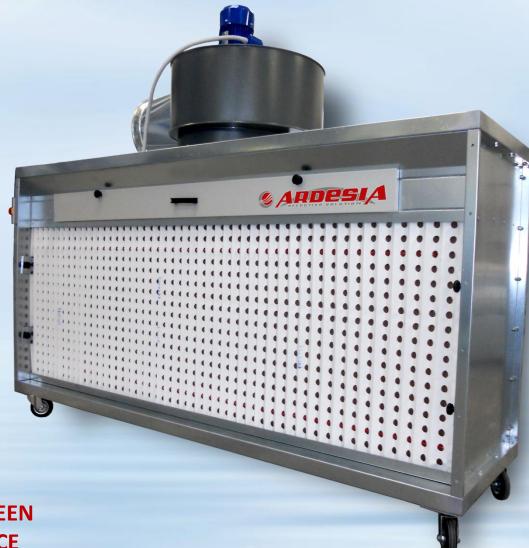

## **DESCRIPTION:**

This type of painting booth is suitable for suctioning and demolishing the pigments and fumes emitted from paint-spay made with synthetic solvents, organic and water. It is built with modular panels of galvanized press-folded sheet-iron. The main features of these booths are their small dimensions and the possibility of easy transfer. This booth utilizes a suctioning wall of cardboard inertial and a second filtration with "Paint-Stop" filter drawers.