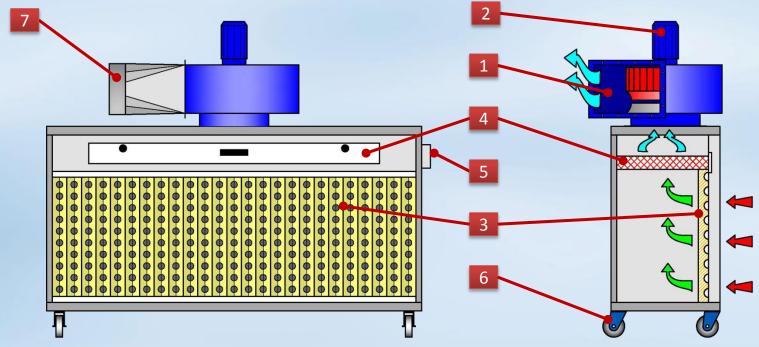

## **EQUIPMENT:**

- 1. Antispark centrifugal electrical fan
- 2. Energy-saving electric motor IE2
- 3. Frontal cardboard inertial filters
- 4. Metallic drawers with "Paint-Stop" filter
- 5. Wired electrical panel IP 55
- 6. Wheels
- 7. Change section