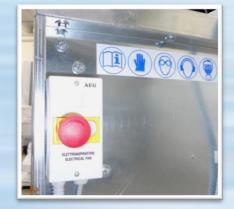

## **EQUIPMENT:**

- 1. Antispark centrifugal electrical fan
- 2. Energy-saving electric motor IE2
- 3. Frontal cardboard inertial filters
- 4. Metallic drawers with "Paint-Stop" filter
- 5. Wired electrical panel IP 55
- 6. Wheels
- 7. Change section