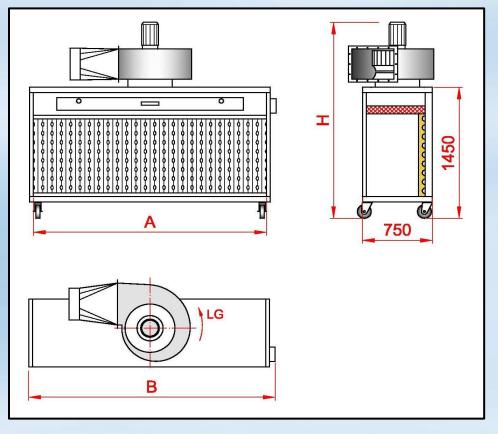

## MODEL: ROLLER

| Model        | A<br>Usable<br>width,<br>mm | B<br>Overall<br>width,<br>mm | H<br>Overall<br>height,<br>mm | Diameter<br>outbound<br>tube, mm | Exhaust fan,<br>power, kW | Nominal air<br>flow<br>m³/ h |
|--------------|-----------------------------|------------------------------|-------------------------------|----------------------------------|---------------------------|------------------------------|
| ROLLER – 1.5 | 1500                        | 1600                         | 1900                          | 300                              | 0,75                      | 3000                         |
| ROLLER – 2   | 2000                        | 2100                         | 2100                          | 300                              | 1,1                       | 5000                         |
| ROLLER – 2.5 | 2500                        | 2600                         | 2100                          | 350                              | 1,5                       | 8000                         |
| ROLLER – 3   | 3000                        | 3100                         | 2200                          | 350                              | 2,2                       | 11000                        |